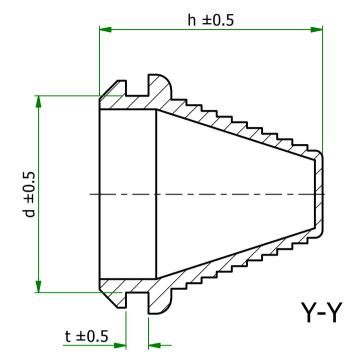

| UNLESS OTHERWISE STATED                                 |                                                                                                                                    |                                                                   |                                         |                                                                                                       |  |  |  |  |  |
|---------------------------------------------------------|------------------------------------------------------------------------------------------------------------------------------------|-------------------------------------------------------------------|-----------------------------------------|-------------------------------------------------------------------------------------------------------|--|--|--|--|--|
| ALL DIME                                                | ENSIONS IN                                                                                                                         | mm                                                                | DO NOT SCALE                            |                                                                                                       |  |  |  |  |  |
| LINEAR                                                  |                                                                                                                                    | ICE                                                               | THIRD ANGLE PROJECTION                  |                                                                                                       |  |  |  |  |  |
| <u>SIZE</u><br>0-10mm<br>10-30mm<br>30-50mm<br>50-100mm | $\begin{array}{c} (0) & (0.0) \\ \pm 0.5 & \pm 0.19 \\ \pm 0.5 & \pm 0.20 \\ \pm 0.5 & \pm 0.30 \\ \pm 0.8 & \pm 0.50 \end{array}$ | $5 \pm 0.10$<br>$2 \pm 0.15$<br>$2 \pm 0.20$                      | ¢                                       |                                                                                                       |  |  |  |  |  |
| 100-200mm<br>200-300mm<br>300-500mm<br>+500mm           |                                                                                                                                    | $ \begin{array}{c} \pm 0.40 \\ \pm 0.80 \\ \pm 1.00 \end{array} $ | UNSPECIFIEI<br>DRAFT ANGL<br>DIMENSIONS | DLERANCE ±0.5 DEGREES<br>D RADII 0.25mm<br>E 0.5 DEGREES<br>S IN BRACKETS [] ARE<br>OR REFERENCE ONLY |  |  |  |  |  |
| ORG.SCALE                                               | NTS                                                                                                                                |                                                                   | CREATE DATE. 16/Dec/2014                |                                                                                                       |  |  |  |  |  |
| MATERIAL PVC                                            |                                                                                                                                    |                                                                   |                                         |                                                                                                       |  |  |  |  |  |
| ITEM No. 1251348                                        |                                                                                                                                    |                                                                   |                                         |                                                                                                       |  |  |  |  |  |
| STEPPED GROMMET                                         |                                                                                                                                    |                                                                   |                                         |                                                                                                       |  |  |  |  |  |
| DWG.No.                                                 | 1106                                                                                                                               | 05-:                                                              | 1                                       | ISSUE No.                                                                                             |  |  |  |  |  |

| Part Num | ber | d  | h    | t | Cable Range | Part ID |
|----------|-----|----|------|---|-------------|---------|
| 125134   | 8   | 21 | 27.5 | 3 | 5 - 17      | 1251348 |