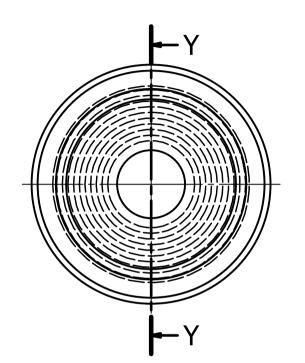

| UNLESS OTHERWISE STATED                                 |                                                                                                                                    |                                                                   |                                         |                                                                                                       |  |  |  |  |  |
|---------------------------------------------------------|------------------------------------------------------------------------------------------------------------------------------------|-------------------------------------------------------------------|-----------------------------------------|-------------------------------------------------------------------------------------------------------|--|--|--|--|--|
| ALL DIME                                                | ENSIONS IN                                                                                                                         | mm                                                                | DO NOT SCALE                            |                                                                                                       |  |  |  |  |  |
| LINEAR                                                  |                                                                                                                                    | ICE                                                               | THIRD ANGLE PROJECTION                  |                                                                                                       |  |  |  |  |  |
| <u>SIZE</u><br>0-10mm<br>10-30mm<br>30-50mm<br>50-100mm | $\begin{array}{c} (0) & (0.0) \\ \pm 0.5 & \pm 0.19 \\ \pm 0.5 & \pm 0.20 \\ \pm 0.5 & \pm 0.30 \\ \pm 0.8 & \pm 0.50 \end{array}$ | $5 \pm 0.10$<br>$2 \pm 0.15$<br>$2 \pm 0.20$                      | ¢                                       |                                                                                                       |  |  |  |  |  |
| 100-200mm<br>200-300mm<br>300-500mm<br>+500mm           |                                                                                                                                    | $ \begin{array}{c} \pm 0.40 \\ \pm 0.80 \\ \pm 1.00 \end{array} $ | UNSPECIFIEI<br>DRAFT ANGL<br>DIMENSIONS | DLERANCE ±0.5 DEGREES<br>D RADII 0.25mm<br>E 0.5 DEGREES<br>S IN BRACKETS [] ARE<br>OR REFERENCE ONLY |  |  |  |  |  |
| ORG.SCALE                                               | NTS                                                                                                                                |                                                                   | CREATE DATE. 16/Dec/2014                |                                                                                                       |  |  |  |  |  |
| MATERIAL PVC                                            |                                                                                                                                    |                                                                   |                                         |                                                                                                       |  |  |  |  |  |
| ITEM No. 1251348                                        |                                                                                                                                    |                                                                   |                                         |                                                                                                       |  |  |  |  |  |
| STEPPED GROMMET                                         |                                                                                                                                    |                                                                   |                                         |                                                                                                       |  |  |  |  |  |
| DWG.No.                                                 | 1106                                                                                                                               | 05-:                                                              | 1                                       | ISSUE No.                                                                                             |  |  |  |  |  |