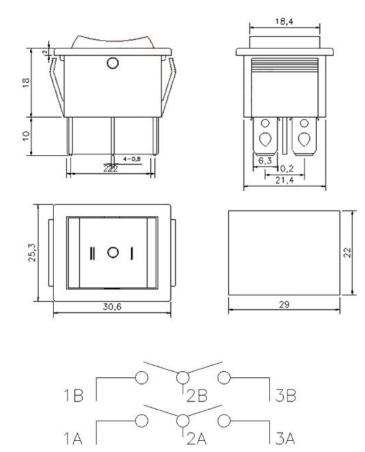

## **Parameters:**

Name: Ship type switch Model: KCD4 Electrical life: 10,000 times or more Product power: 2000W Rated current: 16A/20A Rated voltage: 125V/250V Contact resistance  $\leq$ 50m $\Omega$ Insulation resistance  $\geq$ 100m $\Omega$ Dielectric strength  $\geq$ 1500V AC/1min Material: flame retardant shell steel foot silver point **Product range:** 

Rocker switches are used in water dispensers, treadmills, computer speakers, battery cars, motorcycles, massage machines, toy cars, and some electronic equipment power switches

## 2 position 4pins



## 2 position 6pins



## 3 position 6pins