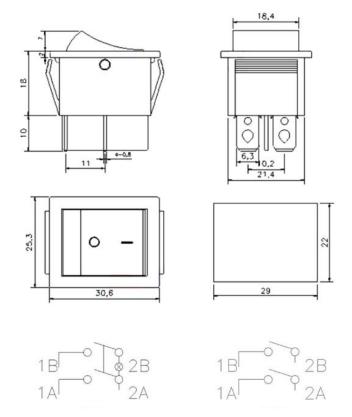

## **Parameters:**

Name: Ship type switch Model: KCD4 Electrical life: 10,000 times or more Product power: 2000W Rated current: 16A/20A Rated voltage: 125V/250V Contact resistance  $\leq$ 50m $\Omega$ Insulation resistance  $\geq$ 100m $\Omega$ Dielectric strength  $\geq$ 1500V AC/1min Material: flame retardant shell steel foot silver point **Product range:** 

Rocker switches are used in water dispensers, treadmills, computer speakers, battery cars, motorcycles, massage machines, toy cars, and some electronic equipment power switches

## 2 position 4pins



## 2 position 6pins



## 3 position 6pins