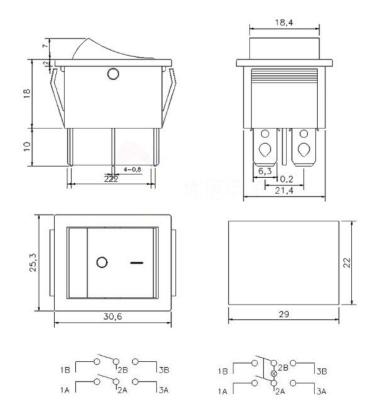

## **Parameters:**

Name: Ship type switch Model: KCD4 Electrical life: 10,000 times or more Product power: 2000W Rated current: 16A/20A Rated voltage: 125V/250V Contact resistance  $\leq$ 50m $\Omega$ Insulation resistance  $\geq$ 100m $\Omega$ Dielectric strength  $\geq$ 1500V AC/1min Material: flame retardant shell steel foot silver point **Product range:** 

Rocker switches are used in water dispensers, treadmills, computer speakers, battery cars, motorcycles, massage machines, toy cars, and some electronic equipment power switches

## 2 position 4pins



## 2 position 6pins



## 3 position 6pins