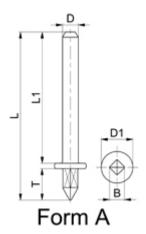

#### **Dimensions**

| Form    | А    |
|---------|------|
| B [mm]  | 1.05 |
| D [mm]  | 1.00 |
| D1 [mm] | 2.00 |
| L [mm]  | 9.50 |
| L1 [mm] | 6.60 |
| T [mm]  | 2.40 |

© 2022 | Vogt AG Verbindungstechnik The general conditions of sale of Vogt AG apply to this product. See www.vogt.ch/downloads. This data sheet is regularly revised but is not subject to any change service.